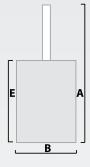

# Dimensions 5010-E

| A: | 71  |
|----|-----|
| B: | 36" |
| C: | 44" |
| D: | 72" |
| с. | 51" |

| Loading aper<br>Width:<br>Depth:                         | ture<br>20"<br>28"           |
|----------------------------------------------------------|------------------------------|
| Cycle time                                               | 30 sec.                      |
| RAM force                                                | 6,600 lbs (12 p.s.i.)        |
| Bale size<br>Width:<br>Depth:<br>Height:                 | 28"<br>20"<br>28"            |
| Bale weight<br>Cardboard:<br>Plastic:                    | Up 130 lbs<br>Up to 200 lbs  |
| Chamber dim<br>(internal)<br>Width:<br>Depth:<br>Height: | nension<br>28"<br>20"<br>39" |
| Weight (macl<br>Total:                                   | hine)<br>800 lbs             |