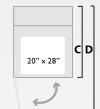

# Dimensions 5010-E

| A: | 71  |
|----|-----|
| B: | 36" |
| C: | 44" |
| D: | 72" |
| с. | 51" |

| Loading aper<br>Width:<br>Depth:                         | ture<br>20"<br>28"           |
|----------------------------------------------------------|------------------------------|
| Cycle time                                               | 30 sec.                      |
| RAM force                                                | 6,600 lbs (12 p.s.i.)        |
| Bale size<br>Width:<br>Depth:<br>Height:                 | 28"<br>20"<br>28"            |
| Bale weight<br>Cardboard:<br>Plastic:                    | Up 130 lbs<br>Up to 200 lbs  |
| Chamber dim<br>(internal)<br>Width:<br>Depth:<br>Height: | nension<br>28"<br>20"<br>39" |
| Weight (macl<br>Total:                                   | hine)<br>800 lbs             |