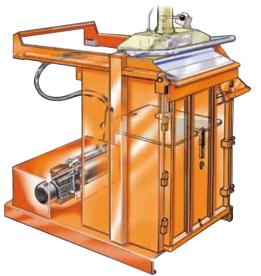

# Top loading balers for packaging waste

This baler is small enough to be placed right where the scrap material is generated in manufacturing and food processing plants. Perfect for cardboard, sacks and other bulky paper products, as well as most plastic materials.