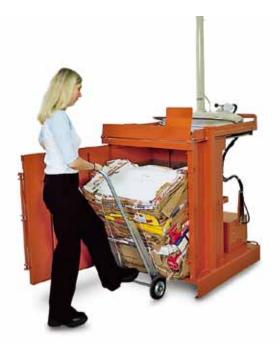

# Top loading balers for packaging waste

This baler is small enough to be placed right where the scrap material is generated in manufacturing and food processing plants. Perfect for cardboard, sacks and other bulky paper products, as well as most plastic materials.

A dolly is furnished to eject the bale and for internal transportation.