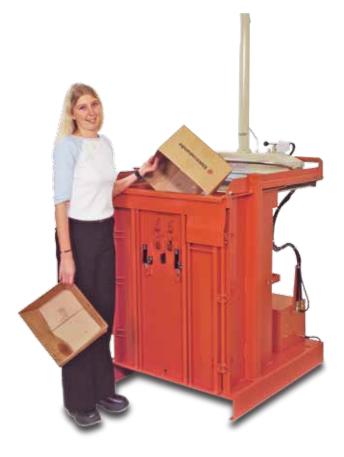

# Top loading balers for packaging waste

This baler is small enough to be placed right where the scrap material is generated in manufacturing and food processing plants. Perfect for cardboard, sacks and other bulky paper products, as well as most plastic materials.